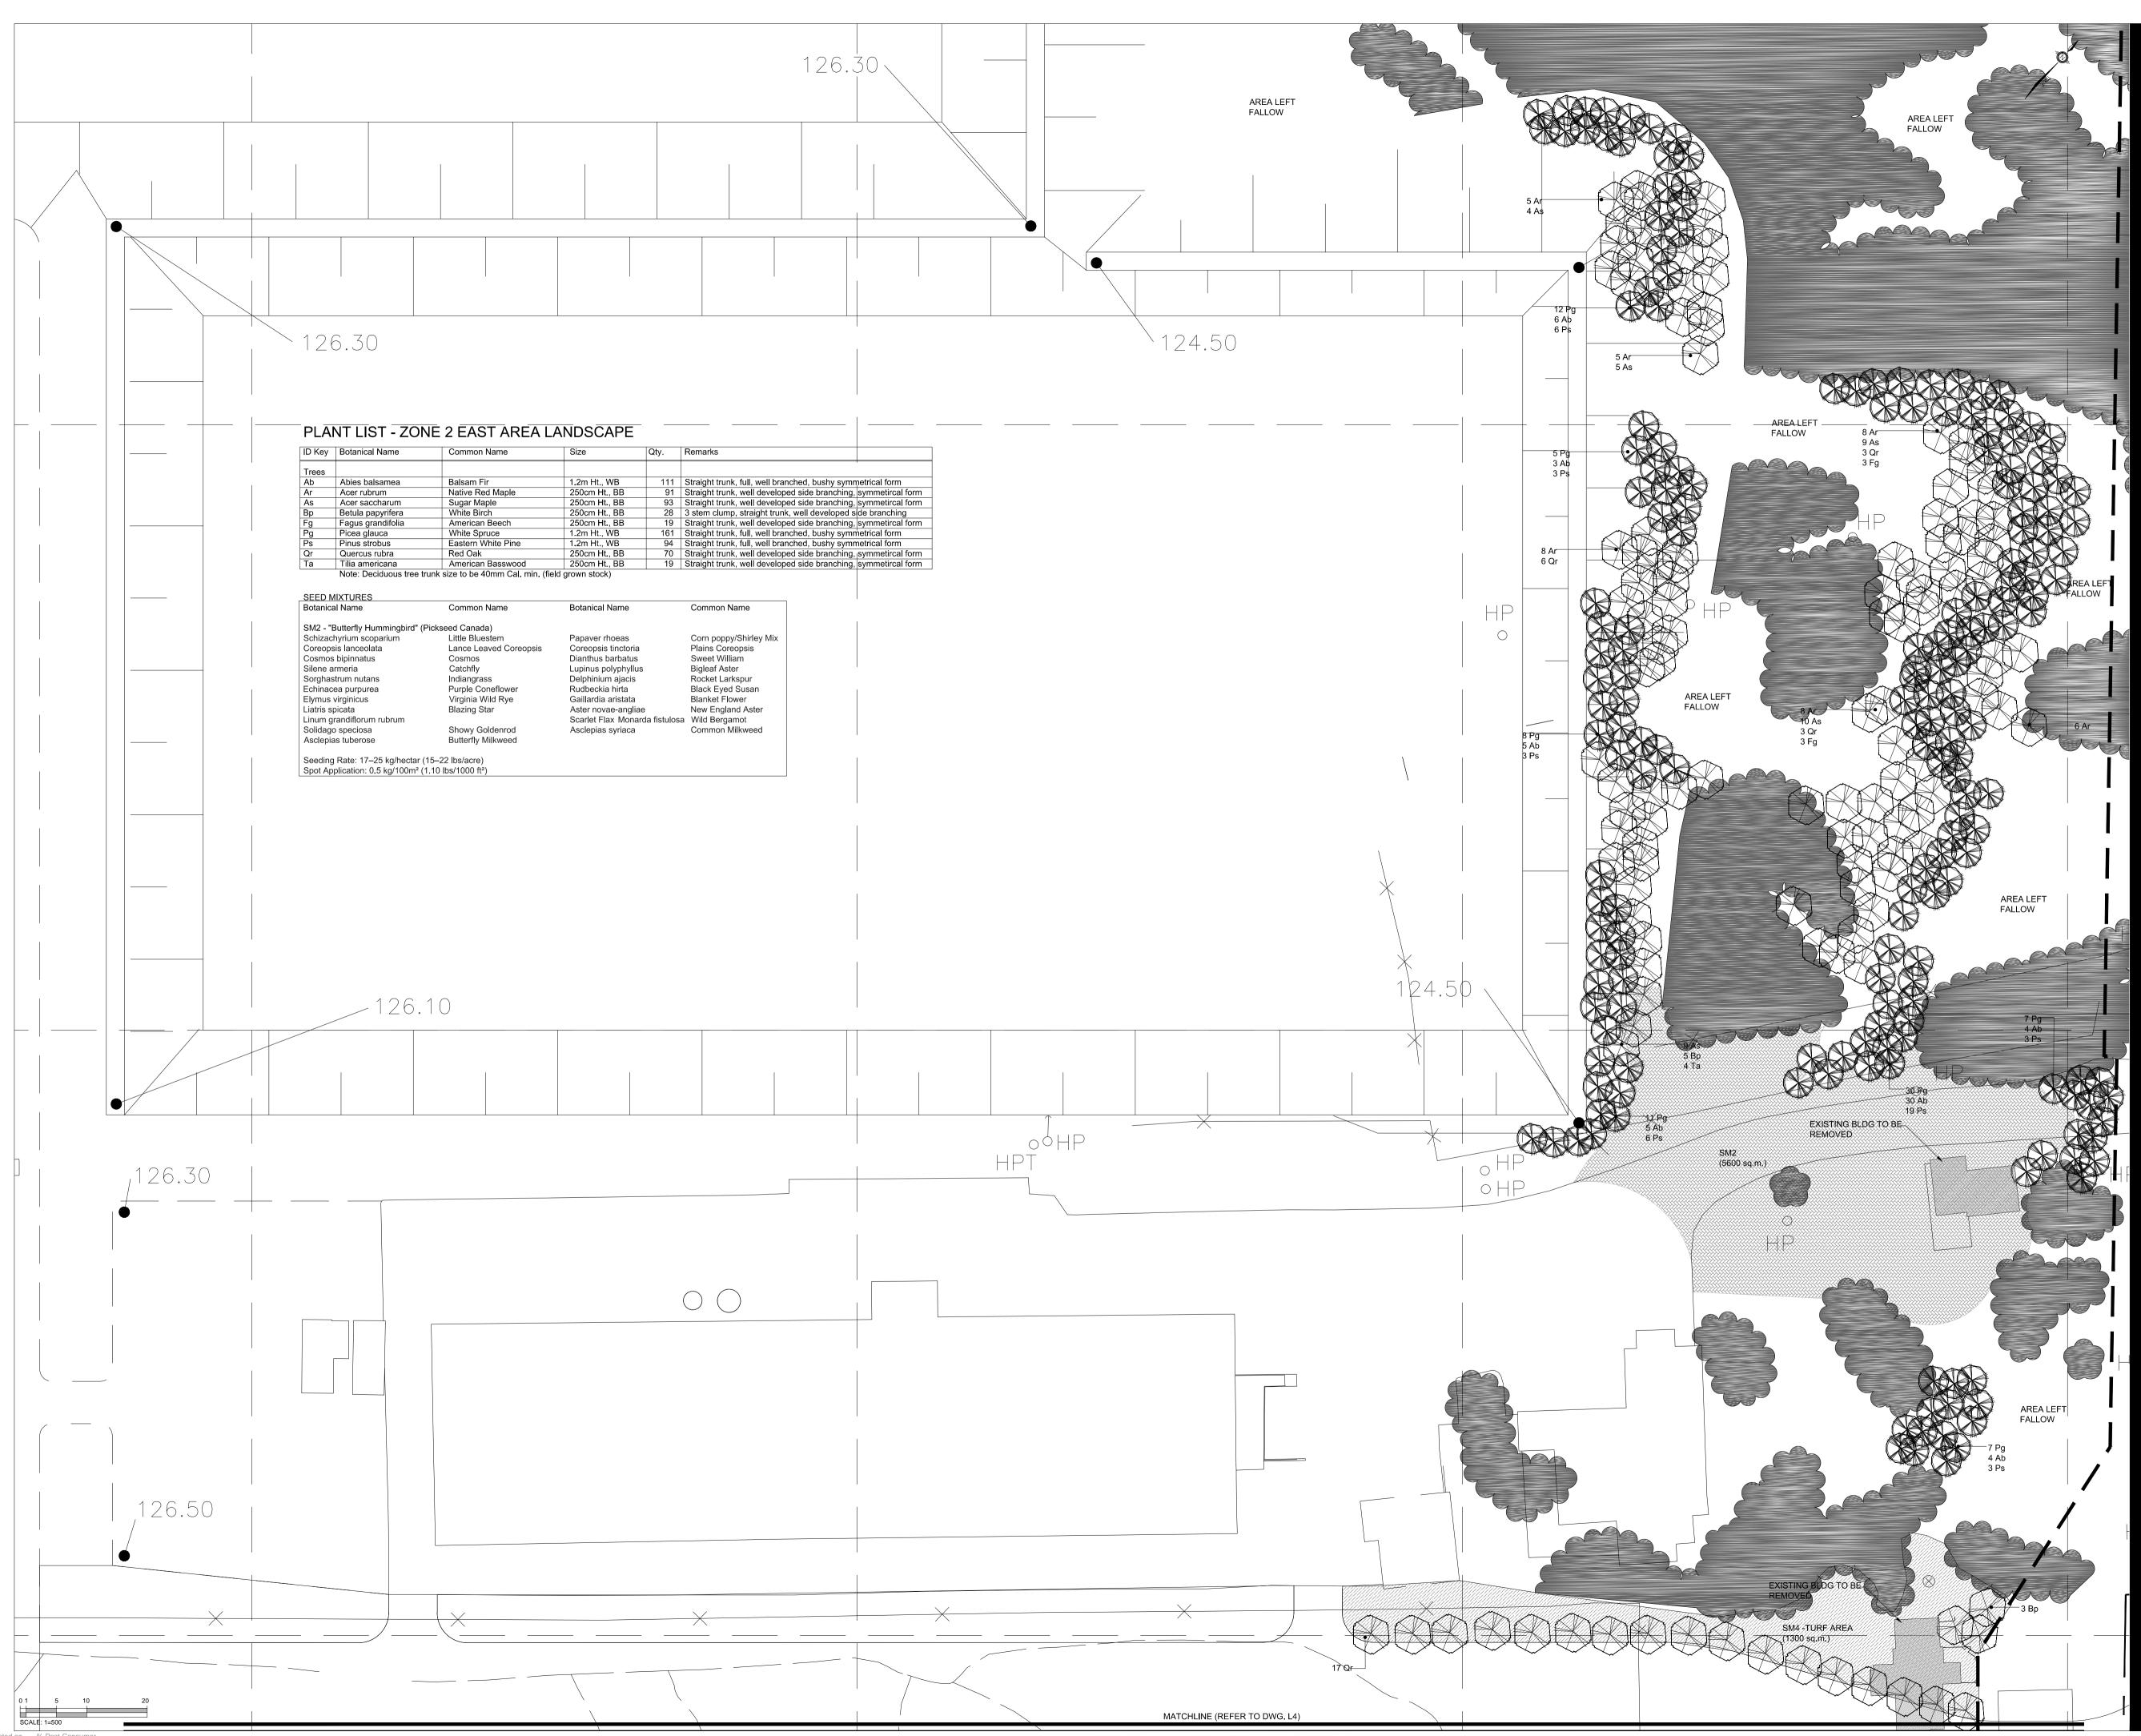

# PROJECT

West Carleton Environmental Centre Site Plan Approval Landscape Development

2349 to 2432 Carp Road Ottawa, ON

### LEGEND: $\sim$

EXISTING VEGETATION TO BE PROTECTED AND MAINTAINED

— – – – CARP ROAD RIGHT OF WAY EXTENT OF CARP ROAD CORRIDOR LANDSCAPE TREATMENT

PROPOSED NATIVE PLANTINGS IN NATURAL ARRANGEMENTS

SM2 - "BUTTERFLY HUMMINGBIRD" NATIVE SEED MIX

SM4 - HYDROSEED -

AREA LEFT

FALLOW

MATCHLINE

'ENVIROGREEN 2000' LOW MAINTENANCE TURF SEED AREA ALLOWED TO UNDERGO NATURAL SUCCESSION

MATCHLINE - INFORMATION CONTINUED ON DRAWING QUOTED

REVISION DATE RE-ISSUED FOR SPA SUBMISSION 21/07/15 RE-ISSUED FOR SPA SUBMISSION RE-ISSUED FOR SPA SUBMISSION

## DRAWING TITLE

Main Entrance Area -Zone 2 (Drawing 2/2)

DRAWING DATE February 2015 DRAWN BY: A. BECKING SCALE: AS SHOWN

-0085